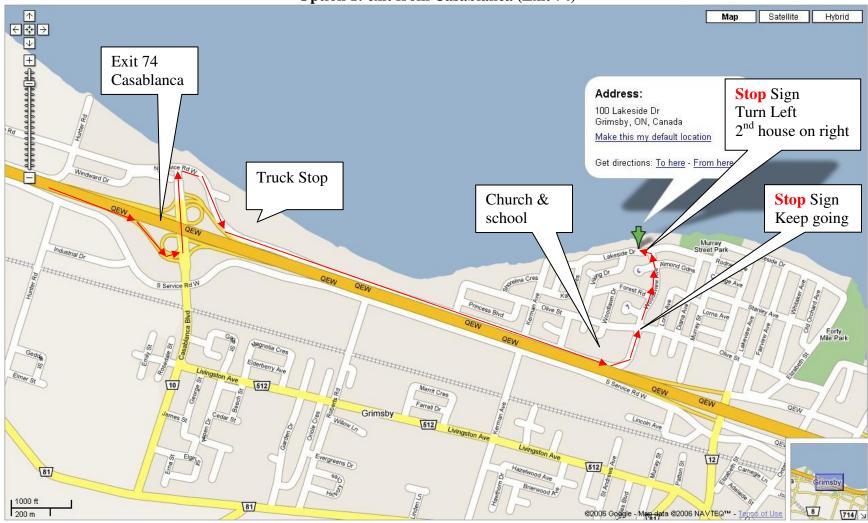

Directions to 100 Lakeside Drive, Grimsby, Ontario L3M 2L5 Tel: 905-966-1762 **Option 1: exit from Casablanca (Exit 74)** 

From Toronto: On QEW, take Exit 74 (Casablanca), turn north (LEFT) at the end of the off ramp.

- 1. Turn **right** at the stop S on to North Service Rd. (East);
- 2. Follow North Service Rd for 3km (2miles). It's parallel to QEW (on your right). North Service Rd will turn 90-degrees to north (LEFT).
- 3. At the **stop sign** (intersection with Olive St.), keep going **straight**. Now the North Service Rd. becomes Woodview Ave. There's also a Catholic school on your left before the intersection.
- 4. Keep going about quarter mile till the end of Woodsview then turn left (West) onto Lakeside Dr.

My house is the 2nd one on the right. Please try to park on the drive way.

 $Google Link: \underline{http://maps.google.com/maps?f=q&hl=en&q=100+Lakeside+Dr,+Grimsby,+ON,+Canada&ie=UTF8&ll=43.201438,-79.556787&spn=0.011512,0.027122&om=1$