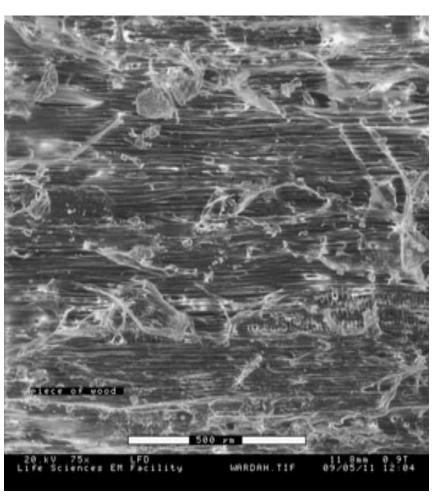

### Magnified Outside of Lemon rind





**Original** Modified

#### Hamza



#### Leaf cross section



John Salt at 1500x





Philip Flower





#### Jonathan O'Brien



#### Fractured Peanut



#### Helen Chow



Bread outside crust, mould



Original

**Modified** 

#### Helen Chow



Bread, inside crust



Original

**Modified** 

#### Jessie Chau



Flower Petal Surface



#### Jessie Chau



Flower Stamen



#### Asher Pasha



### Stoma



#### Asher Pasha



### Central vein



### Jeff Lee



### Thread from Cushion



Original

**Modified** 

Ellis Chan Rock





### Harinad Maganti

Yeast





Original

**Modified** 

### **Harinad Maganti**



### Yeast



Original

**Modified** 

#### Wardah Hannan



#### Ventral surface of the leaf



#### Wardah Hannan



Piece of Wood



### Krisel Nagallo

20.kV 90x LFD Life Sciences EM Facility



Lettuce leaf



Original

09/05/12 09:06

**Modified** 

Krisel Nagallo

Edge of a lettuce leaf stem



### Floriana



The inside of a seed



### Floriana







### Melissa Cunningham

#### **Dandelion Pollen**





### Melissa Cunningham



Tulip Stamen



### Nicole Vidinu



Fruit Fly



Original

**Modified** 

### Evelyn Miwa



### Contact Lens-outside



### Allison Nixon



### Dandelion flying seed



### Nicole Batenburg



Duct Tape – sticky side



Original

**Modified** 

### Nicole Batenburg

Non-Sticky side?





### Kristen Marijan

20.kV 60x LFD Life Sciences EM Facility



Sepal base (view into interior, flower removed)



### Kristen Marijan

Sepal





### Stephanie Greer



### Rose petal



Original