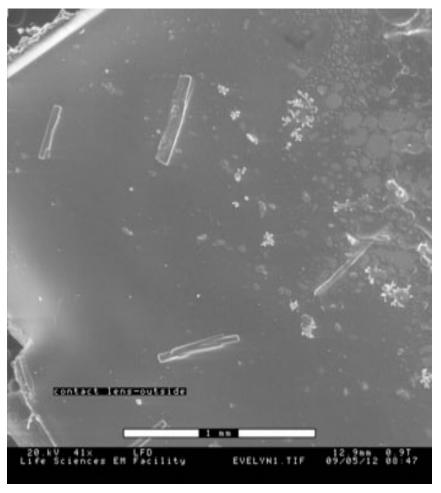

Flower Stamen



#### Asher Pasha



### Stoma



#### Asher Pasha



### Central vein



### Jeff Lee



### Thread from Cushion



Original

**Modified** 

Ellis Chan Rock





### Harinad Maganti

Yeast





Original

**Modified** 

### **Harinad Maganti**



### Yeast



Original

**Modified** 

#### Wardah Hannan



#### Ventral surface of the leaf



#### Wardah Hannan



Piece of Wood



### Krisel Nagallo

20.kV 90x LFD Life Sciences EM Facility



Lettuce leaf



Original

09/05/12 09:06

**Modified** 

Krisel Nagallo

Edge of a lettuce leaf stem



### Floriana



The inside of a seed



### Floriana







### Melissa Cunningham

#### **Dandelion Pollen**





### Melissa Cunningham



Tulip Stamen



### Nicole Vidinu



Fruit Fly



Original

**Modified** 

### Evelyn Miwa



### Contact Lens-outside



### Allison Nixon



### Dandelion flying seed



### Nicole Batenburg



Duct Tape – sticky side



Original

**Modified** 

### Nicole Batenburg

Non-Sticky side?





### Kristen Marijan

20.kV 60x LFD Life Sciences EM Facility



Sepal base (view into interior, flower removed)



### Kristen Marijan

Sepal





### Stephanie Greer



### Rose petal



Original

**Modified** 

### Stephanie Greer



Rose petal



Original

**Modified**