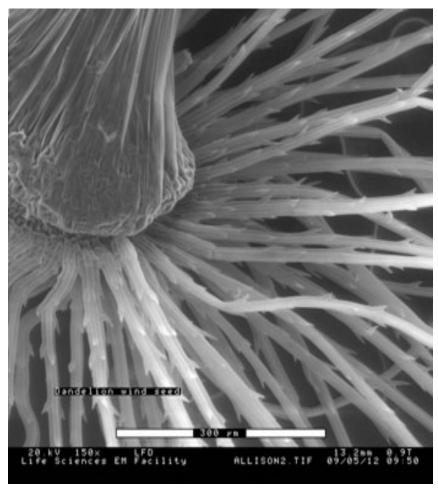

#### Asher Pasha



### Central vein



### Jeff Lee



### Thread from Cushion



Original

**Modified** 

Ellis Chan Rock





### Harinad Maganti

Yeast





Original

**Modified** 

### **Harinad Maganti**



### Yeast



Original

**Modified** 

#### Wardah Hannan



#### Ventral surface of the leaf



#### Wardah Hannan



Piece of Wood



### Krisel Nagallo

20.kV 90x LFD Life Sciences EM Facility



Lettuce leaf



Original

09/05/12 09:06

**Modified** 

Krisel Nagallo

Edge of a lettuce leaf stem



### Floriana



The inside of a seed



### Floriana







### Melissa Cunningham

#### **Dandelion Pollen**





### Melissa Cunningham



Tulip Stamen



### Nicole Vidinu



Fruit Fly



Original

**Modified** 

### Evelyn Miwa



### Contact Lens-outside



### Allison Nixon



### Dandelion flying seed



### Nicole Batenburg



Duct Tape – sticky side



Original

**Modified** 

### Nicole Batenburg

Non-Sticky side?





### Kristen Marijan

20.kV 60x LFD Life Sciences EM Facility



Sepal base (view into interior, flower removed)



### Kristen Marijan

Sepal





### Stephanie Greer



### Rose petal



Original

**Modified** 

### Stephanie Greer



Rose petal



Original

**Modified**