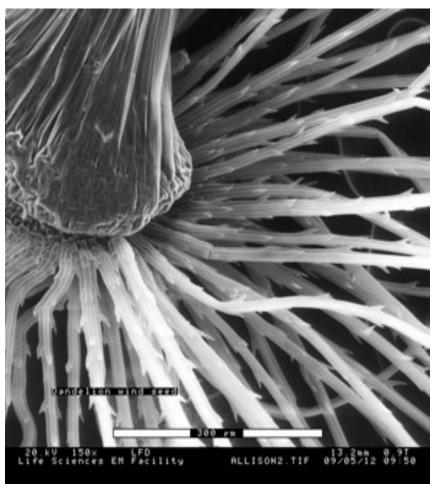

ntral vein



### Jeff Lee



### Thread from Cushion



Original

**Modified** 

Ellis Chan Rock





### Harinad Maganti

Yeast





Original

**Modified** 

### **Harinad Maganti**



### Yeast



Original

**Modified** 

#### Wardah Hannan



#### Ventral surface of the leaf



#### Wardah Hannan



Piece of Wood



### Krisel Nagallo

20.kV 90x LFD Life Sciences EM Facility



Lettuce leaf



Original

09/05/12 09:06

**Modified** 

Krisel Nagallo

Edge of a lettuce leaf stem



### Floriana



The inside of a seed



### Floriana







### Melissa Cunningham

#### **Dandelion Pollen**





### Melissa Cunningham



Tulip Stamen



### Nicole Vidinu



Fruit Fly



Original

**Modified** 

### Evelyn Miwa



### Contact Lens-outside



### Allison Nixon



### Dandelion flying seed



### Nicole Batenburg



Duct Tape – sticky side



Original

**Modified** 

### Nicole Batenburg

Non-Sticky side?





### Kristen Marijan

20.kV 60x LFD Life Sciences EM Facility



Sepal base (view into interior, flower removed)



### Kristen Marijan

Sepal





### Stephanie Greer



### Rose petal



Original

**Modified** 

### Stephanie Greer



Rose petal



Original

**Modified**