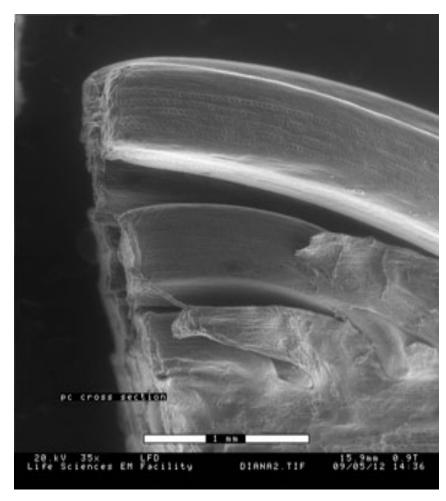

## **Electron Microscopy Images (May11-12, 2009)**



### Kristy



#### Inside a flower bud



Kristy



Tip of a flower bud



### Marianna



Eyelash Root



### Marianna



Blade of grass edge



Diana Pine Cone Tip





Diana

### **Cross section of pinecone**





### Caitlin

# Dandelion Seed





### Caitlin



Tulip Pollen



Original

**Modified** 

Jean

Fibers From a Used Hair Elastic





Jean

#### Elastic from a Hair Elastic





#### Lauren



#### Outside of a Lemon Rind



Original

**Modified** 

#### Lauren

### Magnified Outside of Lemon rind





**Original** Modified

#### Hamza



#### Leaf cross section



John Salt at 1500x





Philip Flower





#### Jonathan O'Brien



#### Fractured Peanut



#### Helen Chow



Bread outside crust, mould



Original

**Modified** 

#### Helen Chow



Bread, inside crust



Original

**Modified** 

#### Jessie Chau



Flower Petal Surface



#### Jessie Chau



Flower Stamen



#### Asher Pasha



### Stoma



#### Asher Pasha



### Central vein



### Jeff Lee



### Thread from Cushion