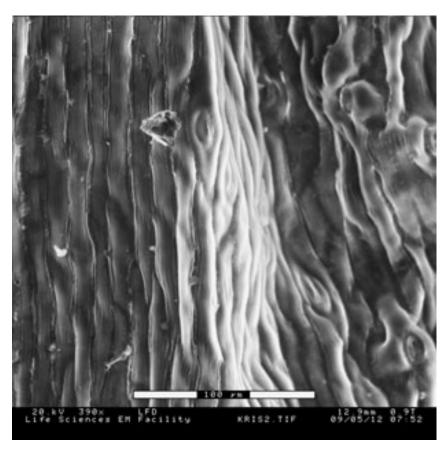

### Krisel Nagallo

20.kV 90x LFD Life Sciences EM Facility

Lettuce leaf

Original

09/05/12 09:06

**Modified** 

Krisel Nagallo

Edge of a lettuce leaf stem