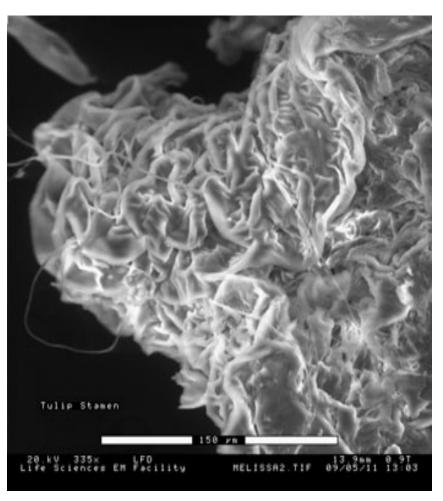

**Modified** 

#### Jessie Chau



Flower Petal Surface



#### Jessie Chau



Flower Stamen



#### Asher Pasha



### Stoma



#### Asher Pasha



### Central vein



### Jeff Lee



### Thread from Cushion



Original

**Modified** 

Ellis Chan Rock





### Harinad Maganti

Yeast





Original

**Modified** 

### **Harinad Maganti**



### Yeast



Original

**Modified** 

#### Wardah Hannan



#### Ventral surface of the leaf



#### Wardah Hannan



Piece of Wood



### Krisel Nagallo

20.kV 90x LFD Life Sciences EM Facility



Lettuce leaf



Original

09/05/12 09:06

**Modified** 

Krisel Nagallo

Edge of a lettuce leaf stem



### Floriana



The inside of a seed



### Floriana







### Melissa Cunningham

#### **Dandelion Pollen**





### Melissa Cunningham



Tulip Stamen



### Nicole Vidinu



Fruit Fly



Original

**Modified** 

### Evelyn Miwa



### Contact Lens-outside



### Allison Nixon



### Dandelion flying seed



### Nicole Batenburg



Duct Tape – sticky side



Original

**Modified** 

### Nicole Batenburg

Non-Sticky side?





### Kristen Marijan

20.kV 60x LFD Life Sciences EM Facility



Sepal base (view into interior, flower removed)



### Kristen Marijan

Sepal





### Stephanie Greer



### Rose petal



Original

**Modified** 

### Stephanie Greer



Rose petal



Original

**Modified**