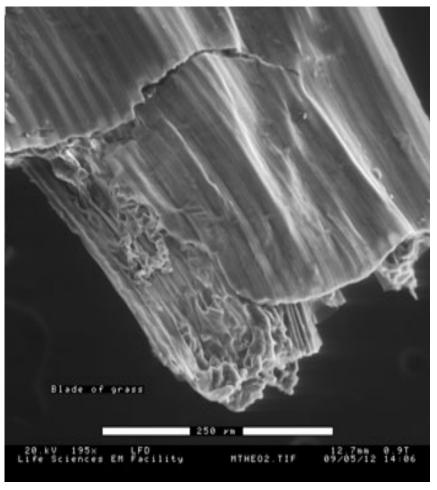

## **Electron Microscopy Images (May11-12, 2009)**



### Kristy



#### Inside a flower bud



Kristy



Tip of a flower bud



### Marianna



Eyelash Root



### Marianna



Blade of grass edge



Diana Pine Cone Tip





Diana

### **Cross section of pinecone**





### Caitlin

# Dandelion Seed





### Caitlin



Tulip Pollen



Original

**Modified** 

Jean

Fibers From a Used Hair Elastic





Jean

#### Elastic from a Hair Elastic





#### Lauren



#### Outside of a Lemon Rind



Original

**Modified** 

#### Lauren

### Magnified Outside of Lemon rind





**Original** Modified

#### Hamza



#### Leaf cross section



John Salt at 1500x





Philip Flower





#### Jonathan O'Brien



#### Fractured Peanut



#### Helen Chow



Bread outside crust, mould



Original

**Modified** 

#### Helen Chow



Bread, inside crust



Original

**Modified** 

#### Jessie Chau



Flower Petal Surface



#### Jessie Chau



Flower Stamen



#### Asher Pasha



### Stoma



#### Asher