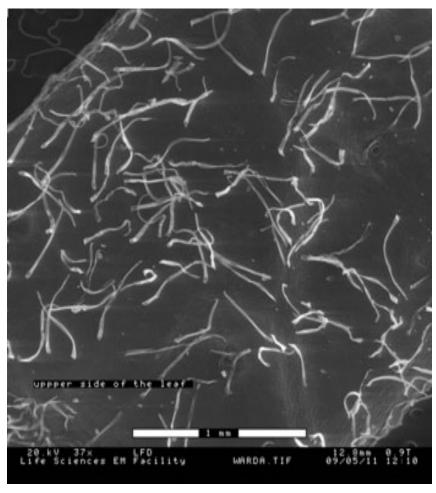

en



#### Outside of a Lemon Rind



Original

**Modified** 

#### Lauren

### Magnified Outside of Lemon rind





**Original** Modified

#### Hamza



#### Leaf cross section



John Salt at 1500x





Philip Flower





#### Jonathan O'Brien



#### Fractured Peanut



#### Helen Chow



Bread outside crust, mould



Original

**Modified** 

#### Helen Chow



Bread, inside crust



Original

**Modified** 

#### Jessie Chau



Flower Petal Surface



#### Jessie Chau



Flower Stamen



#### Asher Pasha



### Stoma



#### Asher Pasha



### Central vein



### Jeff Lee



### Thread from Cushion



Original

**Modified** 

Ellis Chan Rock





### Harinad Maganti

Yeast





Original

**Modified** 

### **Harinad Maganti**



### Yeast



Original

**Modified** 

#### Wardah Hannan



#### Ventral surface of the leaf



#### Wardah Hannan



Piece of Wood



### Krisel Nagallo

20.kV 90x LFD Life Sciences EM Facility



Lettuce leaf



Original

09/05/12 09:06

**Modified** 

Krisel Nagallo

Edge of a lettuce leaf stem



### Floriana



The inside of a seed



### Floriana







### Melissa Cunningham

#### **Dandelion Pollen**





### Melissa Cunningham



Tulip Stamen



### Nicole Vidinu



Fruit Fly



Original

**Modified** 

### Evelyn Miwa



### Contact Lens-outside



### Allison Nixon



### Dandelion flying seed



### Nicole Batenburg



Duct Tape – sticky side



Original

**Modified** 

### Nicole Batenburg

Non-Sticky side?





### Kristen Marijan

20.kV 60x LFD Life Sciences EM Facility



Sepal base (view into interior, flower removed)



### Kris