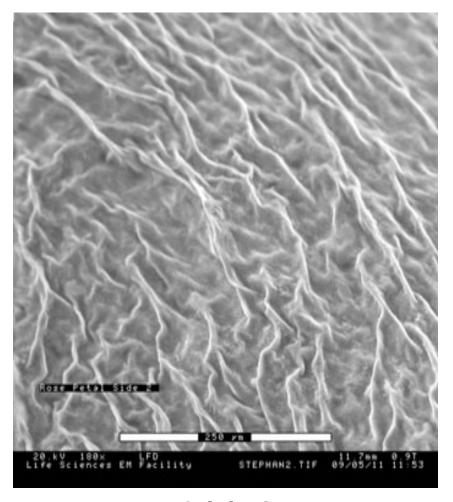

Life Sciences EM Facility



Lettuce leaf



Original

09/05/12 09:06

**Modified** 

Krisel Nagallo

Edge of a lettuce leaf stem



### Floriana



The inside of a seed



### Floriana







### Melissa Cunningham

#### **Dandelion Pollen**





### Melissa Cunningham



Tulip Stamen



### Nicole Vidinu



Fruit Fly



Original

**Modified** 

### Evelyn Miwa



### Contact Lens-outside



### Allison Nixon



### Dandelion flying seed



### Nicole Batenburg



Duct Tape – sticky side



Original

**Modified** 

### Nicole Batenburg

Non-Sticky side?





### Kristen Marijan

20.kV 60x LFD Life Sciences EM Facility



Sepal base (view into interior, flower removed)



### Kristen Marijan

Sepal





### Stephanie Greer



### Rose petal



Original

**Modified** 

### Stephanie Greer



Rose petal



Original

**Modified**