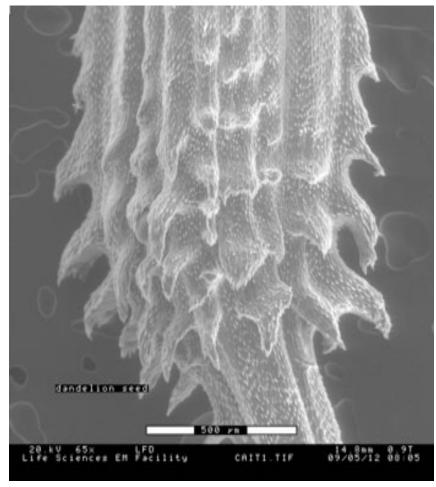

## **Electron Microscopy Images (May11-12, 2009)**



### Kristy



#### Inside a flower bud



Kristy



Tip of a flower bud



### Marianna



Eyelash Root



### Marianna



Blade of grass edge



Diana Pine Cone Tip





Diana

### **Cross section of pinecone**





### Caitlin

# Dandelion Seed





### Caitlin



Tulip Pollen



Original

**Modified** 

Jean

Fibers From a Used Hair Elastic





Jean

#### Elastic from a Hair Elastic





#### Lauren



#### Outside of a Lemon Rind



Original

**Modified** 

#### Lauren

### Magnified Outside of Lemon rind





**Original** Modified

#### Hamza



#### Leaf cross section



John Salt at 1500x





Philip Flower





#### Jonathan O'Brien



#### Fractured Peanut



#### Helen Chow



Bread outside crust, mould



Original

**Modified** 

#### Helen Chow



Bread, inside crust



Original

**Modified** 

#### Jessie Chau



Flower Petal Surface



#### Jessie Chau



Flower Stamen



#### Asher Pasha



### Stoma



#### Asher Pasha



### Central vein



### Jeff Lee



### Thread from Cushion



Original

**Modified** 

Ellis C