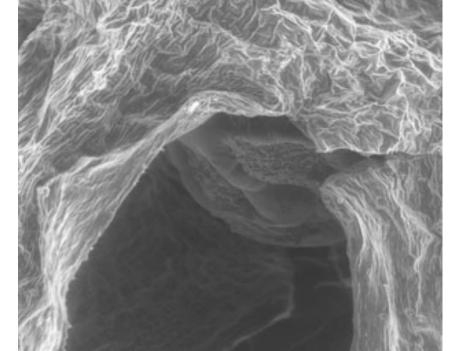

### Yeast



Original

**Modified** 

#### Wardah Hannan



#### Ventral surface of the leaf



#### Wardah Hannan



Piece of Wood



### Krisel Nagallo

20.kV 90x LFD Life Sciences EM Facility



Lettuce leaf



Original

09/05/12 09:06

**Modified** 

Krisel Nagallo

Edge of a lettuce leaf stem



### Floriana



The inside of a seed



### Floriana







### Melissa Cunningham

#### **Dandelion Pollen**





### Melissa Cunningham



Tulip Stamen



### Nicole Vidinu



Fruit Fly



Original

**Modified** 

### Evelyn Miwa



### Contact Lens-outside



### Allison Nixon



### Dandelion flying seed



### Nicole Batenburg



Duct Tape – sticky side



Original

**Modified** 

### Nicole Batenburg

Non-Sticky side?





### Kristen Marijan

20.kV 60x LFD Life Sciences EM Facility



Sepal base (view into interior, flower removed)



### Kristen Marijan

Sepal





### Stephanie Greer



### Rose petal



Original

**Modified** 

### Stephanie Greer



Rose petal



Original

**Modified**