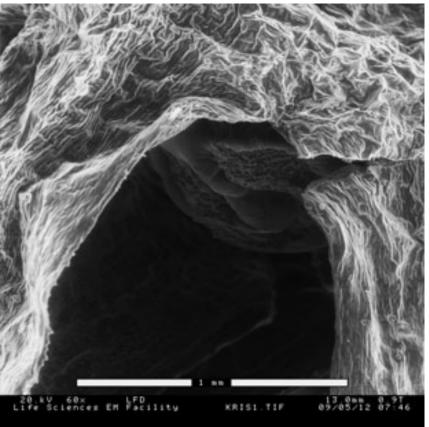

h Hannan



#### Ventral surface of the leaf



#### Wardah Hannan



Piece of Wood



### Krisel Nagallo

20.kV 90x LFD Life Sciences EM Facility



Lettuce leaf



Original

09/05/12 09:06

**Modified** 

Krisel Nagallo

Edge of a lettuce leaf stem



### Floriana



The inside of a seed



### Floriana







### Melissa Cunningham

#### **Dandelion Pollen**





### Melissa Cunningham



Tulip Stamen



### Nicole Vidinu



Fruit Fly



Original

**Modified** 

### Evelyn Miwa



### Contact Lens-outside



### Allison Nixon



### Dandelion flying seed



### Nicole Batenburg



Duct Tape – sticky side



Original

**Modified** 

### Nicole Batenburg

Non-Sticky side?





### Kristen Marijan

20.kV 60x LFD Life Sciences EM Facility



Sepal base (view into interior, flower removed)



### Kristen Marijan

Sepal





### Stephanie Greer



### Rose petal



Original

**Modified** 

### Stephanie Greer



Rose petal



Original

**Modified**