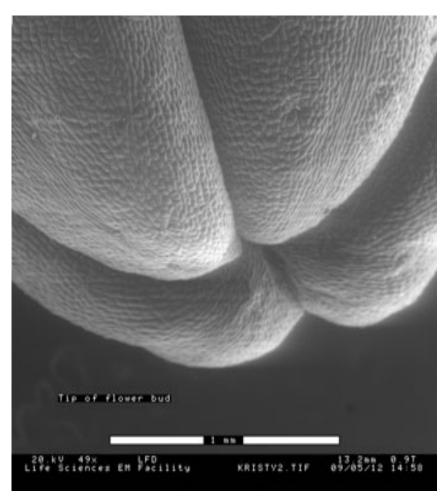

## **Electron Microscopy Images (May11-12, 2009)**



### Kristy



#### Inside a flower bud



Kristy



Tip of a flower bud



### Marianna



Eyelash Root



### Marianna



Blade of grass edge



Diana Pine Cone Tip





Diana

### **Cross section of pinecone**





### Caitlin

# Dandelion Seed





### Caitlin



Tulip Pollen



Original

**Modified** 

Jean

Fibers From a Used Hair Elastic





Jean

#### Elastic from a Hair Elastic





#### Lauren



#### Outside of a Lemon Rind



Original

**Modified** 

#### Lauren

### Magnified Outside of Lemon rind





**Original** Modified

#### Hamza



#### Leaf cross section



John Salt at 1500x





Philip Flower





#### Jonathan O'Brien



#### Fractured Peanut



#### Helen Chow



Bread outside crust, mould



Original

**Modified** 

#### Helen Chow



Bread, inside crust



Original

**Modified** 

#### Jessie Chau



Flower Peta