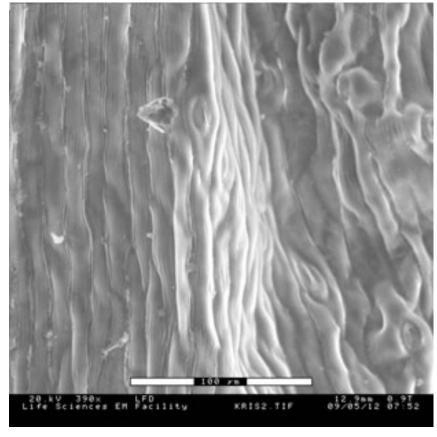

### Krisel Nagallo

20.kV 90x LFD Life Sciences EM Facility

Lettuce leaf

Original

09/05/12 09:06

**Modified** 

Krisel Nagallo

Edge of a lettuce leaf stem