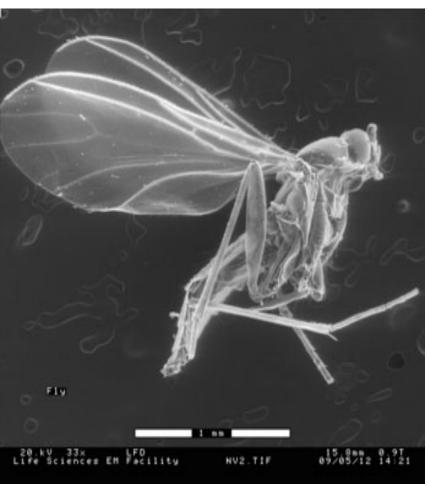

Flower Petal Surface



#### Jessie Chau



Flower Stamen



#### Asher Pasha



### Stoma



#### Asher Pasha



### Central vein



### Jeff Lee



### Thread from Cushion



Original

**Modified** 

Ellis Chan Rock





### Harinad Maganti

Yeast





Original

**Modified** 

### **Harinad Maganti**



### Yeast



Original

**Modified** 

#### Wardah Hannan



#### Ventral surface of the leaf



#### Wardah Hannan



Piece of Wood



### Krisel Nagallo

20.kV 90x LFD Life Sciences EM Facility



Lettuce leaf



Original

09/05/12 09:06

**Modified** 

Krisel Nagallo

Edge of a lettuce leaf stem



### Floriana



The inside of a seed



### Floriana







### Melissa Cunningham

#### **Dandelion Pollen**





### Melissa Cunningham



Tulip Stamen



### Nicole Vidinu



Fruit Fly



Original

**Modified** 

### Evelyn Miwa



### Contact Lens-outside



### Allison Nixon



### Dandelion flying seed



### Nicole Batenburg



Duct Tape – sticky side



Original

**Modified** 

### Nicole Batenburg

Non-Sticky side?





### Kristen Marijan

20.kV 60x LFD Life Sciences EM Facility



Sepal base (view into interior, flower removed)



### Kristen Marijan

Sepal





### Stephanie Greer



### Rose petal



Original

**Modified** 

### Stephanie Greer



Rose petal



Original

**Modified**