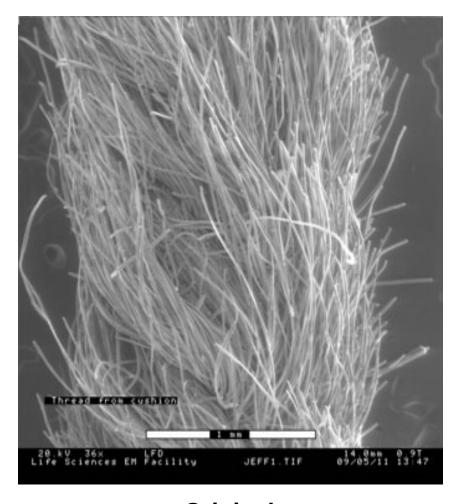

ss section of pinecone**





### Caitlin

# Dandelion Seed





### Caitlin



Tulip Pollen



Original

**Modified** 

Jean

Fibers From a Used Hair Elastic





Jean

#### Elastic from a Hair Elastic





#### Lauren



#### Outside of a Lemon Rind



Original

**Modified** 

#### Lauren

### Magnified Outside of Lemon rind





**Original** Modified

#### Hamza



#### Leaf cross section



John Salt at 1500x





Philip Flower





#### Jonathan O'Brien



#### Fractured Peanut



#### Helen Chow



Bread outside crust, mould



Original

**Modified** 

#### Helen Chow



Bread, inside crust



Original

**Modified** 

#### Jessie Chau



Flower Petal Surface



#### Jessie Chau



Flower Stamen



#### Asher Pasha



### Stoma



#### Asher Pasha



### Central vein



### Jeff Lee



### Thread from Cushion



Original

**Modified** 

Ellis Chan Rock





### Harinad Maganti

Yeast





Original

**Modified** 

### **Harinad Maganti**



### Yeast



Original

**Modified** 

#### Wardah Hannan



#### Ventral surface of the leaf



#### Wardah Hannan



Piece of Wood



### Krisel Nagallo

20.kV 90x LFD Life Sciences EM Facility



Lettuce leaf



Original

09/05/12 09:06

**Modified** 

Krisel Nagallo

Edge of a lettuce leaf stem



### Floriana



The inside of a seed



### Floriana







### Melissa Cunningham

#### **Dandelion Pollen**





### Melissa Cunningham



Tulip Stamen



### Nicole Vidinu



Fruit Fly



Original

**Modified** 

### Evelyn Miwa



### Contact Lens-outside



### Allison Nixon



### Dandelion flying seed



### Nicole Batenburg



Du