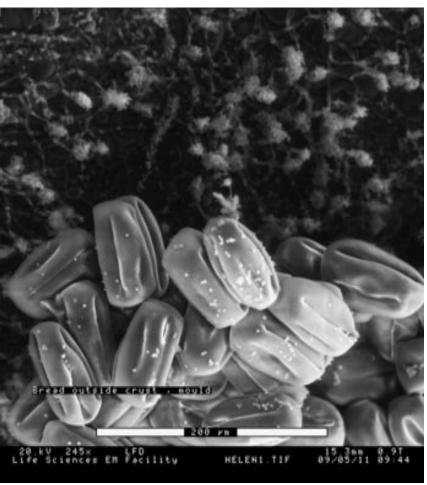

## **Electron Microscopy Images (May11-12, 2009)**



### Kristy



#### Inside a flower bud



Kristy



Tip of a flower bud



### Marianna



Eyelash Root



### Marianna



Blade of grass edge



Diana Pine Cone Tip





Diana

### **Cross section of pinecone**





### Caitlin

# Dandelion Seed





### Caitlin



Tulip Pollen



Original

**Modified** 

Jean

Fibers From a Used Hair Elastic





Jean

#### Elastic from a Hair Elastic





#### Lauren



#### Outside of a Lemon Rind



Original

**Modified** 

#### Lauren

### Magnified Outside of Lemon rind





**Original** Modified

#### Hamza



#### Leaf cross section



John Salt at 1500x





Philip Flower





#### Jonathan O'Brien



#### Fractured Peanut



#### Helen Chow



Bread outside crust, mould



Original

**Modified** 

#### Helen Chow



Bread, inside crust



Original

**Modified** 

#### Jessie Chau



Flower Petal Surface



#### Jessie Chau



Flower Stamen



#### Asher Pasha



### Stoma



#### Asher Pasha



### Central vein



### Jeff Lee



### Thread from Cushion



Original

**Modified** 

Ellis Chan Rock





### Harinad Maganti

Yeast





Original

**Modified** 

### **Harinad Maganti**



### Yeast



Original

**Modified** 

#### Wardah Hannan



#### Ventral surface of the leaf



#### Wardah Hannan



Piece of Wood



### Krisel Nagallo

20.kV 90x LFD Life Sciences EM Facility



Lettuce leaf



Original

09/05/12 09:06

**Modified** 

Krisel Nagallo

Edge of a lettuce leaf stem



### Floriana



The inside of a seed



### Floriana







### Melissa Cunni