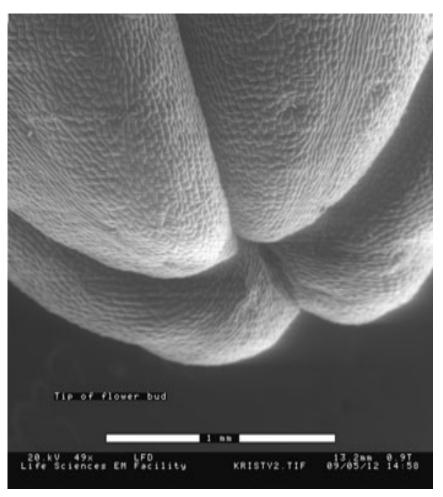

## **Electron Microscopy Images (May11-12, 2009)**



### Kristy



#### Inside a flower bud



Kristy



Tip of a flower bud



### Marianna



Eyelash Root



### Marianna



Blade of grass edge



Diana Pine Cone Tip





Diana

### **Cross section of pinecone**





### Caitlin

# Dandelion Seed





### Caitlin



Tulip Pollen



Original

**Modified** 

Jean

Fibers From a Used Hair Elastic





Jean

#### Elastic from a Hair Elastic





#### Lauren



#### Outside of a Lemon Rind



Original

**Modified** 

#### Lauren

### Magnified Outside of Lemon rind





**Original** Modified

#### Hamza



#### Leaf cross section



John Salt at 1500x





Philip Flower





#### Jonathan O'Brien



#### Fractured Peanut



#### Helen Chow



Bread outside crust, mould



Original

**Modified** 

#### Helen Chow



Bread, inside crust



Original

**Modified** 

#### Jessie Chau



Flower Petal Surface



#### Jessi