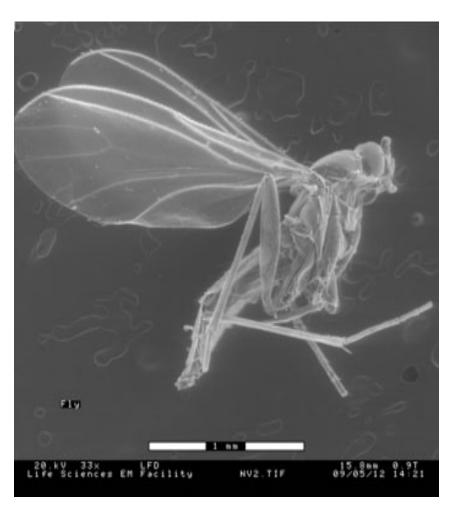

Jessie Chau



Flower Petal Surface



#### Jessie Chau



Flower Stamen



#### Asher Pasha



### Stoma



#### Asher Pasha



### Central vein



### Jeff Lee



### Thread from Cushion



Original

**Modified** 

Ellis Chan Rock





### Harinad Maganti

Yeast





Original

**Modified** 

### **Harinad Maganti**



### Yeast



Original

**Modified** 

#### Wardah Hannan



#### Ventral surface of the leaf



#### Wardah Hannan



Piece of Wood



### Krisel Nagallo

20.kV 90x LFD Life Sciences EM Facility



Lettuce leaf



Original

09/05/12 09:06

**Modified** 

Krisel Nagallo

Edge of a lettuce leaf stem



### Floriana



The inside of a seed



### Floriana







### Melissa Cunningham

#### **Dandelion Pollen**





### Melissa Cunningham



Tulip Stamen



### Nicole Vidinu



Fruit Fly



Original

**Modified** 

### Evelyn Miwa



### Contact Lens-outside



### Allison Nixon



### Dandelion flying seed



### Nicole Batenburg



Duct Tape – sticky side



Original

**Modified** 

### Nicole Batenburg

Non-Sticky side?





### Kristen Marijan

20.kV 60x LFD Life Sciences EM Facility



Sepal base (view into interior, flower removed)



### Kristen Marijan

Sepal





### Stephanie Greer



### Rose petal



Original

**Modified** 

### Stephanie Greer



Rose petal



Original

**Modified**