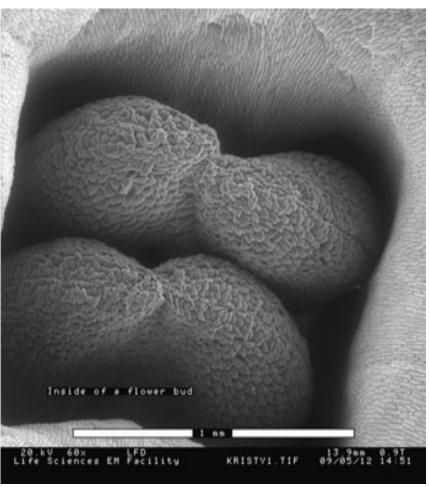

## **Electron Microscopy Images (May11-12, 2009)**



### Kristy



#### Inside a flower bud



Kristy



Tip of a flower bud



### Marianna



Eyelash Root



### Marianna



Blade of grass edge



Diana Pine Cone Tip





Diana

### **Cross section of pinecone**





### Caitlin

# Dandelion Seed





### Caitlin



Tulip Pollen



Original

**Modified** 

Jean

Fibers From a Used Hair Elastic





Jean

#### Elastic from a Hair Elastic





#### Lauren



#### Outside of a Lemon Rind



Original

**Modified** 

#### Lauren

### Magnified Outside of Lemon rind





**Original** Modified

#### Hamza



#### Leaf cross section



John Salt at 1500x





Philip Flower





#### Jonathan O'Brien



#### Fractured Peanut



#### Helen Chow



Bread outside crust, mould



Original

**Modified** 

#### Helen Chow



Bread, inside crust



Original

**Modified** 

#### Jessie Chau



F