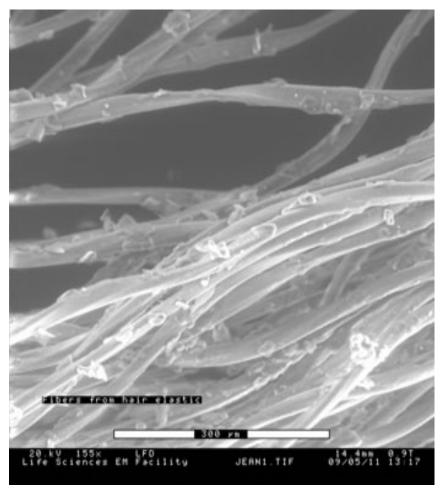

### Caitlin

Tulip Pollen

Original

**Modified** 

Jean

Fibers From a Used Hair Elastic

Jean

#### Elastic from a Hair Elastic