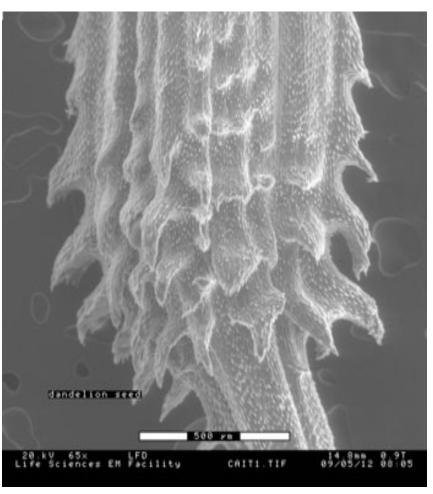

## **Electron Microscopy Images (May11-12, 2009)**



### Kristy



#### Inside a flower bud



Kristy



Tip of a flower bud



### Marianna



Eyelash Root



### Marianna



Blade of grass edge



Diana Pine Cone Tip





Diana

### **Cross section of pinecone**





### Caitlin

# Dandelion Seed





### Caitlin



Tulip Pollen



Original

**Modified** 

Jean

Fibers From a Used Hair Elastic





Jean

#### Elastic from a Hair Elastic





#### Lauren



#### Outside of a Lemon Rind



Original

**Modified** 

#### Lauren

### Magnified Outside of Lemon rind





**Original** Modified

#### Hamza



#### Leaf cross section



John Salt at 1500x





Philip Flower





#### Jonathan O'Brien



#### Fractured Peanut



#### Helen Chow



Bread outside crust, mould



Original

**Modified** 

#### Helen Chow



Bread, inside crust



Original

**Modified** 

#### Jessie Chau



Flower Petal Surface



#### Jessie Chau



Flower Stamen



#### Asher Pasha



### Stoma



#### Asher Pasha



### Central vein



### Jeff Lee



### Thread from Cushion



Original

**Modified** 

Ellis Cha