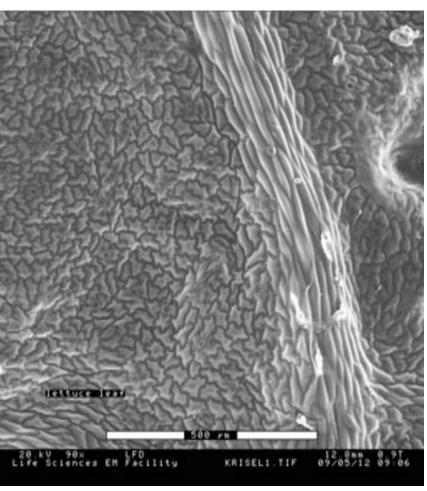

### Krisel Nagallo

20.kV 90x LFD Life Sciences EM Facility

Lettuce leaf

Original

09/05/12 09:06

**Modified** 

Krisel Nagallo

Edge of a lettuce leaf stem