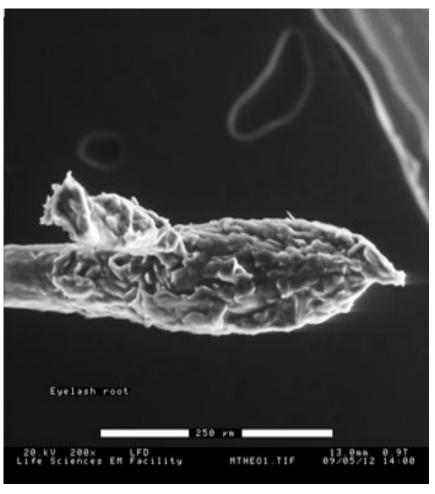

## **Electron Microscopy Images (May11-12, 2009)**



### Kristy



#### Inside a flower bud



Kristy



Tip of a flower bud



### Marianna



Eyelash Root



### Marianna



Blade of grass edge



Diana Pine Cone Tip





Diana

### **Cross section of pinecone**





### Caitlin

# Dandelion Seed





### Caitlin



Tulip Pollen



Original

**Modified** 

Jean

Fibers From a Used Hair Elastic





Jean

#### Elastic from a Hair Elastic





#### Lauren



#### Outside of a Lemon Rind



Original

**Modified** 

#### Lauren

### Magnified Outside of Lemon rind





**Original** Modified

#### Hamza



#### Leaf cross section



John Salt at 1500x





Philip Flower





#### Jonathan O'Brien



#### Fractured Peanut



#### Helen Chow



Bread outside crust, mould



Original

**Modified** 

#### Helen Chow



Bread, inside crust



Original

**Modified** 

#### Jessie Chau



Flower Petal Surface



#### Jessie Chau



Flower Stamen



####