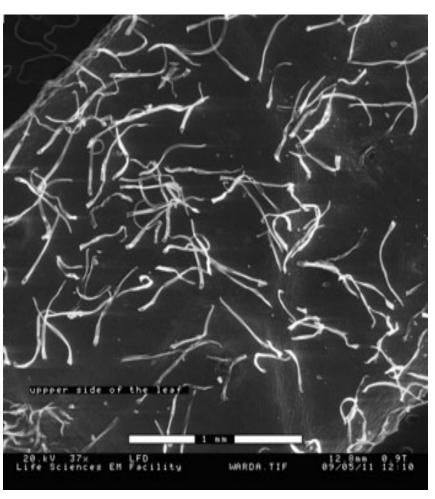

Original

**Modified** 

#### Lauren

### Magnified Outside of Lemon rind





**Original** Modified

#### Hamza



#### Leaf cross section



John Salt at 1500x





Philip Flower





#### Jonathan O'Brien



#### Fractured Peanut



#### Helen Chow



Bread outside crust, mould



Original

**Modified** 

#### Helen Chow



Bread, inside crust



Original

**Modified** 

#### Jessie Chau



Flower Petal Surface



#### Jessie Chau



Flower Stamen



#### Asher Pasha



### Stoma



#### Asher Pasha



### Central vein



### Jeff Lee



### Thread from Cushion



Original

**Modified** 

Ellis Chan Rock





### Harinad Maganti

Yeast





Original

**Modified** 

### **Harinad Maganti**



### Yeast



Original

**Modified** 

#### Wardah Hannan



#### Ventral surface of the leaf



#### Wardah Hannan



Piece of Wood



### Krisel Nagallo

20.kV 90x LFD Life Sciences EM Facility



Lettuce leaf



Original

09/05/12 09:06

**Modified** 

Krisel Nagallo

Edge of a lettuce leaf stem



### Floriana



The inside of a seed



### Floriana







### Melissa Cunningham

#### **Dandelion Pollen**





### Melissa Cunningham



Tulip Stamen



### Nicole Vidinu



Fruit Fly



Original

**Modified** 

### Evelyn Miwa



### Contact Lens-outside



### Allison Nixon



### Dandelion flying seed



### Nicole Batenburg



Duct Tape – sticky side



Original

**Modified** 

### Nicole Batenburg

Non-Sticky side?





### Kristen Marijan

20.kV 60x LFD Life Sciences EM Facility



Sepal base (view into interior, flower removed)



### Kristen Marijan

Sepal





### Stephani