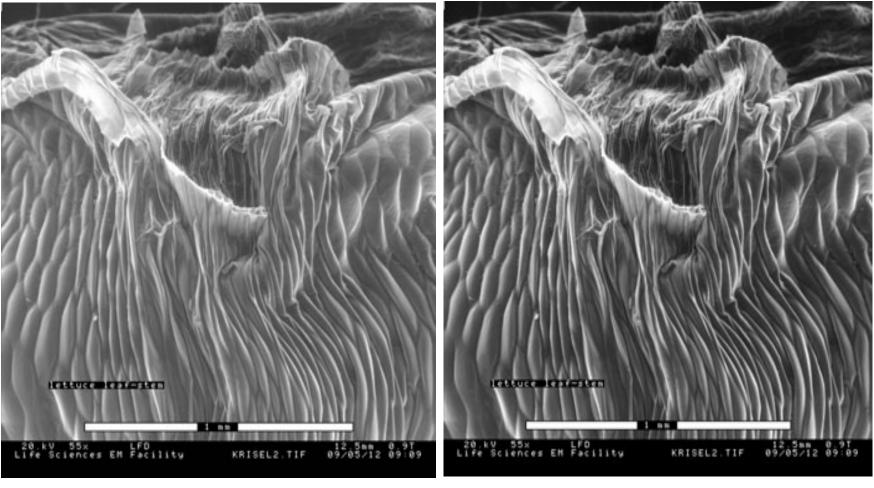

### Krisel Nagallo

20.kV 90x LFD Life Sciences EM Facility

Lettuce leaf

Original

09/05/12 09:06

**Modified** 

Krisel Nagallo

Edge of a lettuce leaf stem