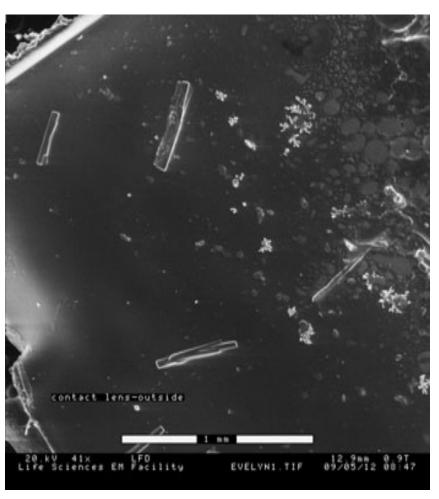

r Pasha



### Stoma



#### Asher Pasha



### Central vein



### Jeff Lee



### Thread from Cushion



Original

**Modified** 

Ellis Chan Rock





### Harinad Maganti

Yeast





Original

**Modified** 

### **Harinad Maganti**



### Yeast



Original

**Modified** 

#### Wardah Hannan



#### Ventral surface of the leaf



#### Wardah Hannan



Piece of Wood



### Krisel Nagallo

20.kV 90x LFD Life Sciences EM Facility



Lettuce leaf



Original

09/05/12 09:06

**Modified** 

Krisel Nagallo

Edge of a lettuce leaf stem



### Floriana



The inside of a seed



### Floriana







### Melissa Cunningham

#### **Dandelion Pollen**





### Melissa Cunningham



Tulip Stamen



### Nicole Vidinu



Fruit Fly



Original

**Modified** 

### Evelyn Miwa



### Contact Lens-outside



### Allison Nixon



### Dandelion flying seed



### Nicole Batenburg



Duct Tape – sticky side



Original

**Modified** 

### Nicole Batenburg

Non-Sticky side?





### Kristen Marijan

20.kV 60x LFD Life Sciences EM Facility



Sepal base (view into interior, flower removed)



### Kristen Marijan

Sepal





### Stephanie Greer



### Rose petal



Original

**Modified** 

### Stephanie Greer



Rose petal



Original

**Modified**