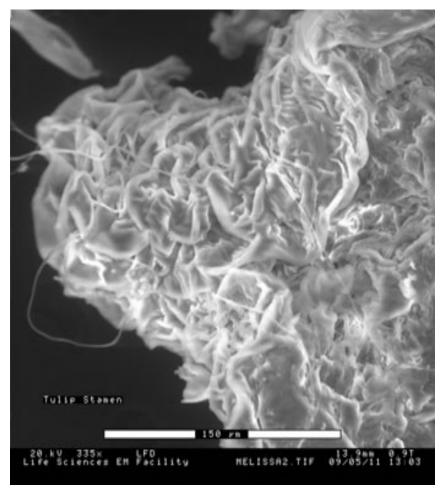

ust



Original

**Modified** 

#### Jessie Chau



Flower Petal Surface



#### Jessie Chau



Flower Stamen



#### Asher Pasha



### Stoma



#### Asher Pasha



### Central vein



### Jeff Lee



### Thread from Cushion



Original

**Modified** 

Ellis Chan Rock





### Harinad Maganti

Yeast





Original

**Modified** 

### **Harinad Maganti**



### Yeast



Original

**Modified** 

#### Wardah Hannan



#### Ventral surface of the leaf



#### Wardah Hannan



Piece of Wood



### Krisel Nagallo

20.kV 90x LFD Life Sciences EM Facility



Lettuce leaf



Original

09/05/12 09:06

**Modified** 

Krisel Nagallo

Edge of a lettuce leaf stem



### Floriana



The inside of a seed



### Floriana







### Melissa Cunningham

#### **Dandelion Pollen**





### Melissa Cunningham



Tulip Stamen



### Nicole Vidinu



Fruit Fly



Original

**Modified** 

### Evelyn Miwa



### Contact Lens-outside



### Allison Nixon



### Dandelion flying seed



### Nicole Batenburg



Duct Tape – sticky side



Original

**Modified** 

### Nicole Batenburg

Non-Sticky side?





### Kristen Marijan

20.kV 60x LFD Life Sciences EM Facility



Sepal base (view into interior, flower removed)



### Kristen Marijan

Sepal





### Stephanie Greer



### Rose petal



Original

**Modified** 

### Stephanie Greer



Rose petal



Original

**Modified**