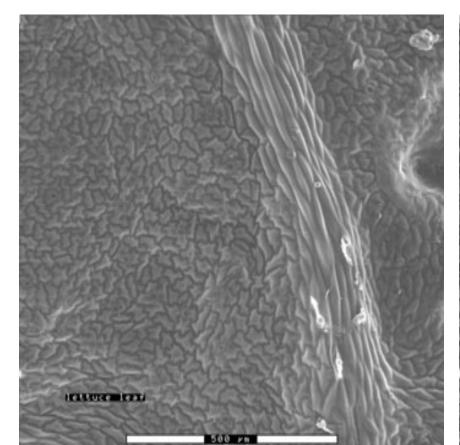

### Krisel Nagallo

20.kV 90x LFD Life Sciences EM Facility

Lettuce leaf

Original

09/05/12 09:06

**Modified** 

Krisel Nagallo

Edge of a lettuce leaf stem