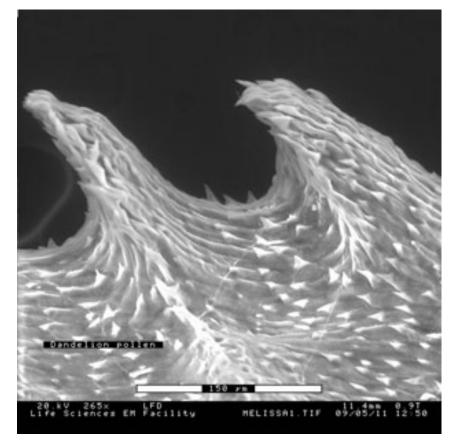

len Chow



Bread, inside crust



Original

**Modified** 

#### Jessie Chau



Flower Petal Surface



#### Jessie Chau



Flower Stamen



#### Asher Pasha



### Stoma



#### Asher Pasha



### Central vein



### Jeff Lee



### Thread from Cushion



Original

**Modified** 

Ellis Chan Rock





### Harinad Maganti

Yeast





Original

**Modified** 

### **Harinad Maganti**



### Yeast



Original

**Modified** 

#### Wardah Hannan



#### Ventral surface of the leaf



#### Wardah Hannan



Piece of Wood



### Krisel Nagallo

20.kV 90x LFD Life Sciences EM Facility



Lettuce leaf



Original

09/05/12 09:06

**Modified** 

Krisel Nagallo

Edge of a lettuce leaf stem



### Floriana



The inside of a seed



### Floriana







### Melissa Cunningham

#### **Dandelion Pollen**





### Melissa Cunningham



Tulip Stamen



### Nicole Vidinu



Fruit Fly



Original

**Modified** 

### Evelyn Miwa



### Contact Lens-outside



### Allison Nixon



### Dandelion flying seed



### Nicole Batenburg



Duct Tape – sticky side



Original

**Modified** 

### Nicole Batenburg

Non-Sticky side?





### Kristen Marijan

20.kV 60x LFD Life Sciences EM Facility



Sepal base (view into interior, flower removed)



### Kristen Marijan

Sepal





### Stephanie Greer



### Rose petal



Original

**Modified** 

### Stephanie Greer



Rose petal



Original

**Modified**