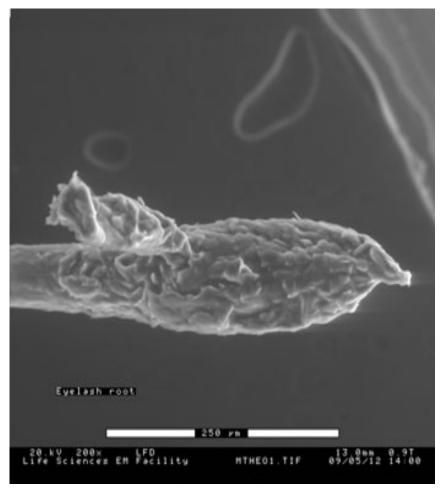

## **Electron Microscopy Images (May11-12, 2009)**



### Kristy



#### Inside a flower bud



Kristy



Tip of a flower bud



### Marianna



Eyelash Root



### Marianna



Blade of grass edge



Diana Pine Cone Tip





Diana

### **Cross section of pinecone**





### Caitlin

# Dandelion Seed





### Caitlin



Tulip Pollen



Original

**Modified** 

Jean

Fibers From a Used Hair Elastic





Jean

#### Elastic from a Hair Elastic





#### Lauren



#### Outside of a Lemon Rind



Original

**Modified** 

#### Lauren

### Magnified Outside of Lemon rind





**Original** Modified

#### Hamza



#### Leaf cross section



John Salt at 1500x





Philip Flower





#### Jonathan O'Brien



#### Fractured Peanut



#### Helen Chow



Bread outside crust, mould



Original

**Modified** 

#### Helen Chow



Bread, inside crust



Original

**Modified** 

#### Jessie Chau



Flower Petal Surface



#### Jessie Chau



Flower