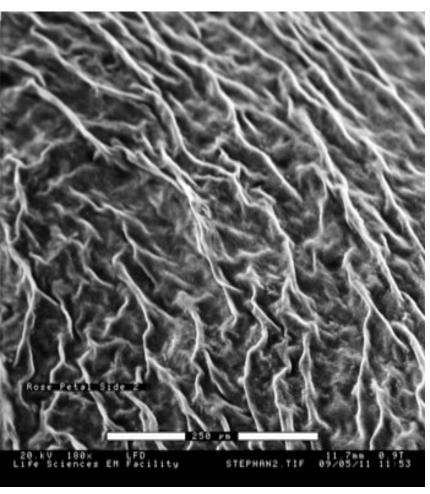

EM Facility



Lettuce leaf



Original

09/05/12 09:06

**Modified** 

Krisel Nagallo

Edge of a lettuce leaf stem



### Floriana



The inside of a seed



### Floriana







### Melissa Cunningham

#### **Dandelion Pollen**





### Melissa Cunningham



Tulip Stamen



### Nicole Vidinu



Fruit Fly



Original

**Modified** 

### Evelyn Miwa



### Contact Lens-outside



### Allison Nixon



### Dandelion flying seed



### Nicole Batenburg



Duct Tape – sticky side



Original

**Modified** 

### Nicole Batenburg

Non-Sticky side?





### Kristen Marijan

20.kV 60x LFD Life Sciences EM Facility



Sepal base (view into interior, flower removed)



### Kristen Marijan

Sepal





### Stephanie Greer



### Rose petal



Original

**Modified** 

### Stephanie Greer



Rose petal



Original

**Modified**