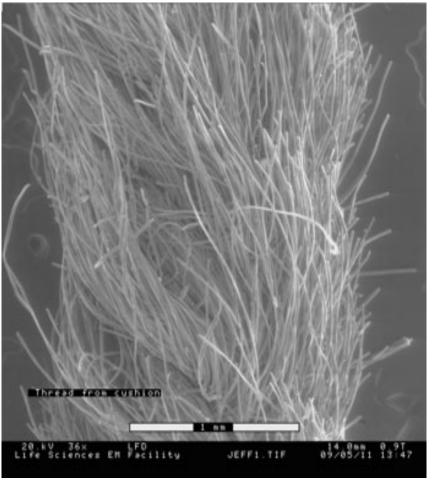

### Caitlin

# Dandelion Seed





### Caitlin



Tulip Pollen



Original

**Modified** 

Jean

Fibers From a Used Hair Elastic





Jean

#### Elastic from a Hair Elastic





#### Lauren



#### Outside of a Lemon Rind



Original

**Modified** 

#### Lauren

### Magnified Outside of Lemon rind





**Original** Modified

#### Hamza



#### Leaf cross section



John Salt at 1500x





Philip Flower





#### Jonathan O'Brien



#### Fractured Peanut



#### Helen Chow



Bread outside crust, mould



Original

**Modified** 

#### Helen Chow



Bread, inside crust



Original

**Modified** 

#### Jessie Chau



Flower Petal Surface



#### Jessie Chau



Flower Stamen



#### Asher Pasha



### Stoma



#### Asher Pasha



### Central vein



### Jeff Lee



### Thread from Cushion



Original

**Modified** 

Ellis Chan Rock





### Harinad Maganti

Yeast





Original

**Modified** 

### **Harinad Maganti**



### Yeast



Original

**Modified** 

#### Wardah Hannan



#### Ventral surface of the leaf



#### Wardah Hannan



Piece of Wood



### Krisel Nagallo

20.kV 90x LFD Life Sciences EM Facility



Lettuce leaf



Original

09/05/12 09:06

**Modified** 

Krisel Nagallo

Edge of a lettuce leaf stem



### Floriana



The inside of a seed



### Floriana







### Melissa Cunningham

#### **Dandelion Pollen**





### Melissa Cunningham



Tulip Stamen



### Nicole Vidinu



Fruit Fly



Original

**Modified** 

### Evelyn Miwa



### Contact Lens-outside



### Allison Nixon



### Dandelion flying seed



### Nicole Batenburg



Duct Tape – sticky side



Or