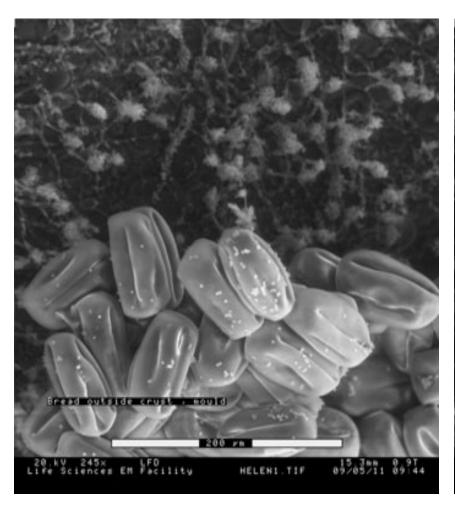

## **Electron Microscopy Images (May11-12, 2009)**



### Kristy



#### Inside a flower bud



Kristy



Tip of a flower bud



### Marianna



Eyelash Root



### Marianna



Blade of grass edge



Diana Pine Cone Tip





Diana

### **Cross section of pinecone**





### Caitlin

# Dandelion Seed





### Caitlin



Tulip Pollen



Original

**Modified** 

Jean

Fibers From a Used Hair Elastic





Jean

#### Elastic from a Hair Elastic





#### Lauren



#### Outside of a Lemon Rind



Original

**Modified** 

#### Lauren

### Magnified Outside of Lemon rind





**Original** Modified

#### Hamza



#### Leaf cross section



John Salt at 1500x





Philip Flower





#### Jonathan O'Brien



#### Fractured Peanut



#### Helen Chow



Bread outside crust, mould



Original

**Modified** 

#### Helen Chow



Bread, inside crust



Original

**Modified** 

#### Jessie Chau



Flower Petal Surface



#### Jessie Chau



Flower Stamen



#### Asher Pasha



### Stoma



#### Asher Pasha



### Central vein



### Jeff Lee



### Thread from Cushion



Original

**Modified** 

Ellis Chan Rock





### Harinad Maganti

Yeast





Original

**Modified** 

### **Harinad Maganti**



### Yeast



Original

**Modified** 

#### Wardah Hannan



#### Ventral surface of the leaf



#### Wardah Hannan



Piece of Wood



### Krisel Nagallo

20.kV 90x LFD Life Sciences EM Facility



Lettuce leaf



Original

09/05/12 09:06

**Modified** 

Krisel Nagallo

Edge of a lettuce leaf stem



### Floriana



The inside of a seed



### Flo