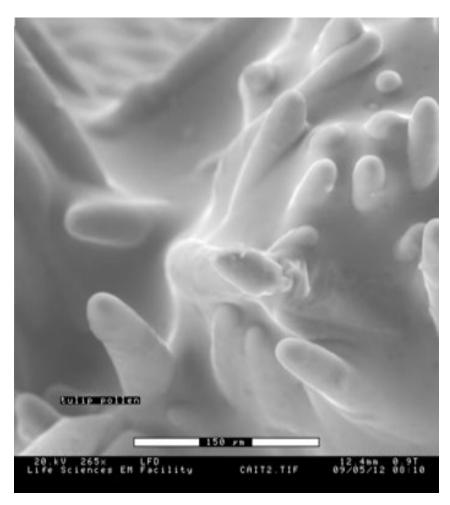

## **Electron Microscopy Images (May11-12, 2009)**



### Kristy



#### Inside a flower bud



Kristy



Tip of a flower bud



### Marianna



Eyelash Root



### Marianna



Blade of grass edge



Diana Pine Cone Tip





Diana

### **Cross section of pinecone**





### Caitlin

# Dandelion Seed





### Caitlin



Tulip Pollen



Original

**Modified** 

Jean

Fibers From a Used Hair Elastic





Jean

#### Elastic from a Hair Elastic





#### Lauren



#### Outside of a Lemon Rind



Original

**Modified** 

#### Lauren

### Magnified Outside of Lemon rind





**Original** Modified

#### Hamza



#### Leaf cross section



John Salt at 1500x





Philip Flower





#### Jonathan O'Brien



#### Fractured Peanut



#### Helen Chow



Bread outside crust, mould



Original

**Modified** 

#### Helen Chow



Bread, inside crust



Original

**Modified** 

#### Jessie Chau



Flower Petal Surface



#### Jessie Chau



Flower Stamen



#### Asher Pasha



### Stoma



#### Asher Pasha



### Central vein



### Jeff Lee



### Thread from Cushion



Original

**Modified** 

Ellis Chan Rock





###