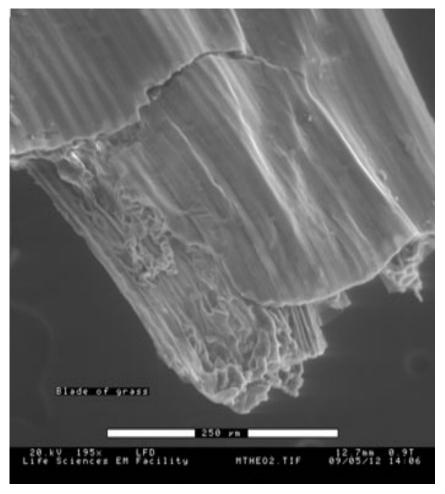

## **Electron Microscopy Images (May11-12, 2009)**



### Kristy



#### Inside a flower bud



Kristy



Tip of a flower bud



### Marianna



Eyelash Root



### Marianna



Blade of grass edge



Diana Pine Cone Tip





Diana

### **Cross section of pinecone**





### Caitlin

# Dandelion Seed





### Caitlin



Tulip Pollen



Original

**Modified** 

Jean

Fibers From a Used Hair Elastic





Jean

#### Elastic from a Hair Elastic





#### Lauren



#### Outside of a Lemon Rind



Original

**Modified** 

#### Lauren

### Magnified Outside of Lemon rind





**Original** Modified

#### Hamza



#### Leaf cross section



John Salt at 1500x





Philip Flower





#### Jonathan O'Brien



#### Fractured Peanut



#### Helen Chow



Bread outside crust, mould



Original

**Modified** 

#### Helen Chow



Bread, inside crust



Original

**Modified** 

#### Jessie Chau



Flower Petal Surface



#### Jessie Chau



Flower Stamen



#### Asher Pasha



#