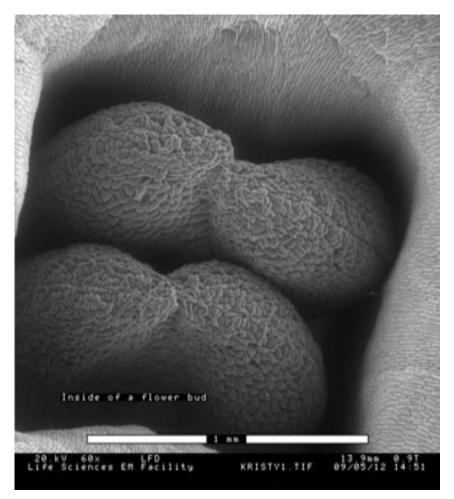

## **Electron Microscopy Images (May11-12, 2009)**



### Kristy



#### Inside a flower bud



Kristy



Tip of a flower bud



### Marianna



Eyelash Root



### Marianna



Blade of grass edge



Diana Pine Cone Tip





Diana

### **Cross section of pinecone**





### Caitlin

# Dandelion Seed





### Caitlin



Tulip Pollen



Original

**Modified** 

Jean

Fibers From a Used Hair Elastic





Jean

#### Elastic from a Hair Elastic





#### Lauren



#### Outside of a Lemon Rind



Original

**Modified** 

#### Lauren

### Magnified Outside of Lemon rind





**Original** Modified

#### Hamza



#### Leaf cross section



John Salt at 1500x





Philip Flower





#### Jonathan O'Brien



#### Fractured Peanut



#### Helen Chow



Bread outside crust, mould



Original

**Modified** 

#### Helen Chow



Bread, inside crust



Original

**Modifi