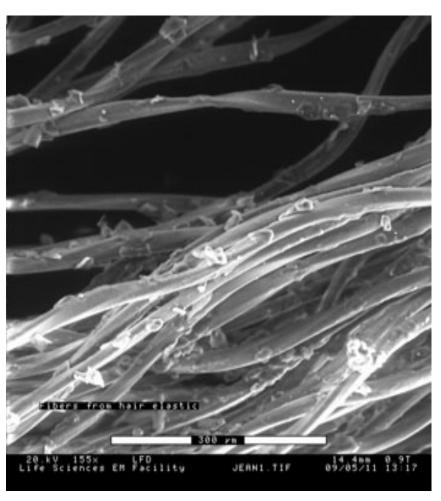

### Caitlin

Tulip Pollen

Original

**Modified** 

Jean

Fibers From a Used Hair Elastic

Jean

#### Elastic from a Hair Elastic