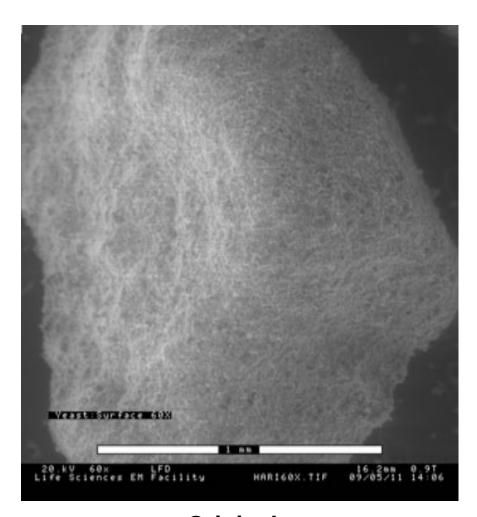

c





Jean

#### Elastic from a Hair Elastic





#### Lauren



#### Outside of a Lemon Rind



Original

**Modified** 

#### Lauren

### Magnified Outside of Lemon rind





**Original** Modified

#### Hamza



#### Leaf cross section



John Salt at 1500x





Philip Flower





#### Jonathan O'Brien



#### Fractured Peanut



#### Helen Chow



Bread outside crust, mould



Original

**Modified** 

#### Helen Chow



Bread, inside crust



Original

**Modified** 

#### Jessie Chau



Flower Petal Surface



#### Jessie Chau



Flower Stamen



#### Asher Pasha



### Stoma



#### Asher Pasha



### Central vein



### Jeff Lee



### Thread from Cushion



Original

**Modified** 

Ellis Chan Rock





### Harinad Maganti

Yeast





Original

**Modified** 

### **Harinad Maganti**



### Yeast



Original

**Modified** 

#### Wardah Hannan



#### Ventral surface of the leaf



#### Wardah Hannan



Piece of Wood



### Krisel Nagallo

20.kV 90x LFD Life Sciences EM Facility



Lettuce leaf



Original

09/05/12 09:06

**Modified** 

Krisel Nagallo

Edge of a lettuce leaf stem



### Floriana



The inside of a seed



### Floriana







### Melissa Cunningham

#### **Dandelion Pollen**





### Melissa Cunningham



Tulip Stamen



### Nicole Vidinu



Fruit Fly



Original

**Modified** 

### Evelyn Miwa



### Contact Lens-outside



### Allison Nixon



### Dandelion flying seed



### Nicole Batenburg



Duct Tape – sticky side



Original

**Modified** 

### Nicole Batenburg

Non-Sticky side?





### Kristen Marijan

20.kV 60x LFD Life Sciences EM Facility