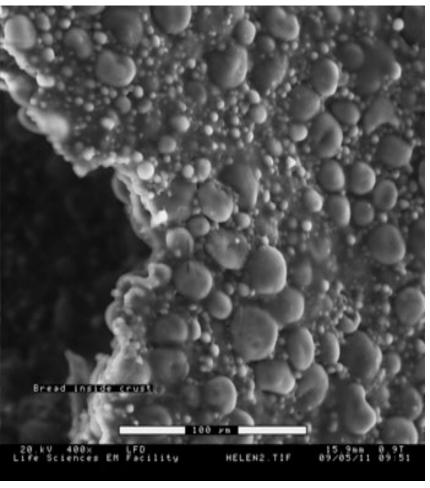

#### Helen Chow

Bread outside crust, mould

Original

**Modified** 

#### Helen Chow

Bread, inside crust

Original

**Modified** 